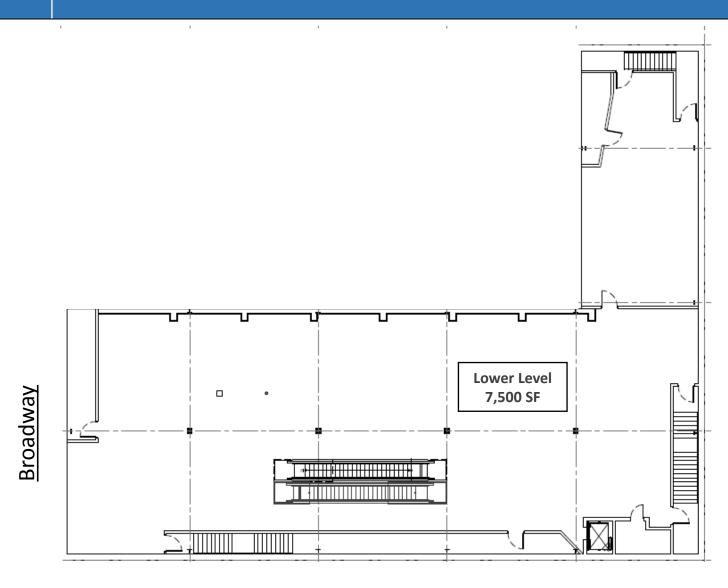

# **789 BROADWAY**NORTHEAST CORNER OF FAYETTE STREET – BUSHWICK

**Lower Level Floor Plans** 

**Fayette Street** 

### NORTHEAST CORNER OF FAYETTE STREET - BUSHWICK

SIZE

Grade: 7,500 SF | 16.5' ceiling heights 2<sup>nd</sup> Floor: 7,500 SF | 14.5' ceiling heights

Lower Level (Selling): 7,500 SF | 11.0' ceiling heights