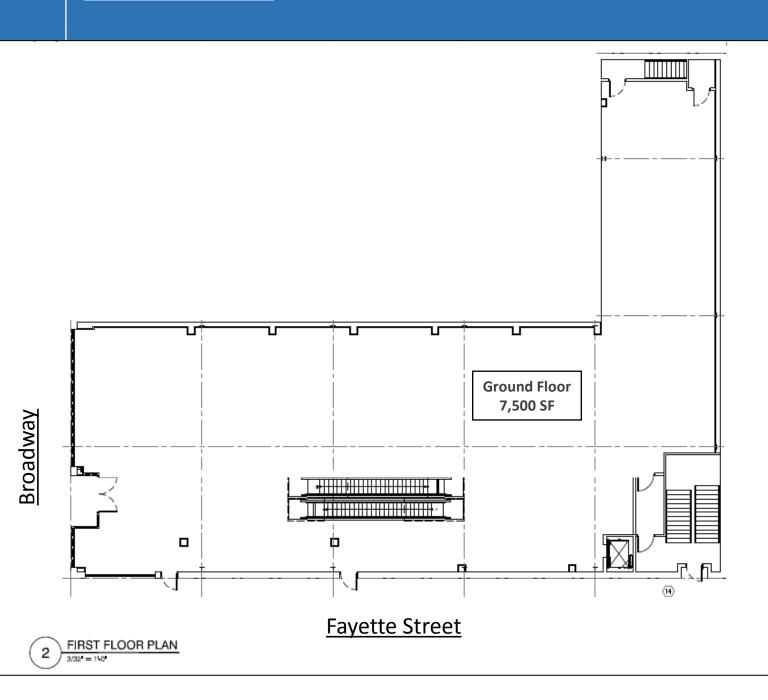

# **789 BROADWAY**NORTHEAST CORNER OF FAYETTE STREET – BUSHWICK

**Ground Floor Plans** 

### NORTHEAST CORNER OF FAYETTE STREET - BUSHWICK

SIZE

Grade: 7,500 SF | 16.5' ceiling heights 2<sup>nd</sup> Floor: 7,500 SF | 14.5' ceiling heights

Lower Level (Selling): 7,500 SF | 11.0' ceiling heights