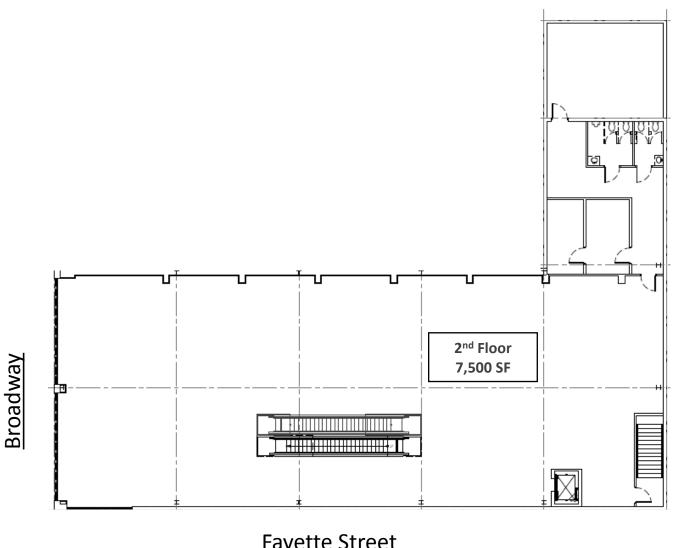

### **2<sup>nd</sup> Floor Plans**

### NORTHEAST CORNER OF FAYETTE STREET - BUSHWICK

SIZE

Grade: 7,500 SF | 16.5' ceiling heights 2<sup>nd</sup> Floor: 7,500 SF | 14.5' ceiling heights

Lower Level (Selling): 7,500 SF | 11.0' ceiling heights